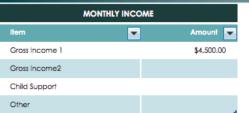

### MONTHLY BUDGET

| MONTHLY INCOME |   |            |  |  |  |
|----------------|---|------------|--|--|--|
| ltem           | - | Amount 🔽   |  |  |  |
| Gross Income 1 |   | \$4,500.00 |  |  |  |
| Gross Income2  |   |            |  |  |  |
| Child Support  |   |            |  |  |  |
| Other          |   |            |  |  |  |

#### MONTHLY BUDGET

| MONTHLY INCOME |   |            |  |  |  |  |
|----------------|---|------------|--|--|--|--|
| ltem           | - | Amount 💌   |  |  |  |  |
| Gross Income 1 |   | \$4,500.00 |  |  |  |  |
| Gross Income2  |   |            |  |  |  |  |
| Child Support  |   |            |  |  |  |  |
| Other          |   |            |  |  |  |  |