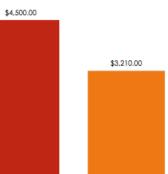

# PERCENTAGE OF INCOME SPENT 71% SUMMARY Total Monthly Income \$4,500.00 \$3,210.00

2013

\$1,290.00

| MONTHLY EXP       | ENSES    |              | BALANCE  |            |
|-------------------|----------|--------------|----------|------------|
| Item              | Amount 🔽 | Percentage 🔽 |          |            |
| Taxes             | \$700.00 | 16%          | \$5000 r |            |
| Tithe             | \$450.00 | 10%          | \$4500 - | \$4,500.00 |
| Offering          | \$225.00 | 5%           | \$4000   |            |
| Love Offering     | \$100.00 | 2%           | \$3500 - |            |
| Savings           | \$200.00 | 4%           | \$3000 - |            |
| Mortgage/Rent     | \$900.00 | 20%          |          |            |
| 2nd Mortgage      |          | 0%           | \$2500 - |            |
| Carnote 1         | \$500.00 | 11%          | \$2000 - |            |
| Car note 2        |          | 0%           | \$1500 - |            |
| Auto Insurance    |          | 0%           | \$1000 - |            |
| Auto Expenses/gas |          | 0%           | \$500 -  |            |
| Student Loans     |          | 0%           | \$0 L    |            |
| Credit Card 1     |          | 0%           |          | Income     |
| Credit Card 2     |          | 0%           |          |            |
| Electric          |          | 0%           |          |            |
| Gas               | \$40.00  | 1%           |          |            |
| Water             | \$25.00  | 1%           |          |            |
| Auto expenses     |          | 0%           |          |            |
| Cable/ internet   |          | 0%           |          |            |
| Entertainment     |          | 0%           |          |            |
| Cell Phone        | \$70.00  | 2%           |          |            |
| security system   |          | 0%           |          |            |
| clothing          |          | 0%           |          |            |